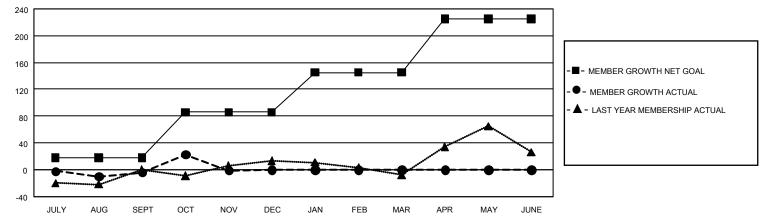

## GAT MONTHLY MEMBERSHIP PROGRESS REPORT Results

GMT Constitutional Area 4, Group E

REPORT DOES NOT INCLUDE CLUBS IN UNDISTRICTED AREAS.

| Clubs                 |               |           |               | Members               |                         |                         |                                                    |
|-----------------------|---------------|-----------|---------------|-----------------------|-------------------------|-------------------------|----------------------------------------------------|
| RESULTS FOR 2023-2024 |               |           |               | RESULTS FOR 2023-2024 |                         |                         |                                                    |
| QUARTER               | NEW CLUB GOAL | NEW CLUBS | DROPPED CLUBS | QUARTER               | MBER GROWTH NET<br>GOAL | MEMBER GROWTH<br>ACTUAL | DROPPED MEMBERS<br>ACTUAL (including<br>transfers) |
| JULY/AUG/SEPT         | r 0           | 1         | 0             | JULY/AUG/SEPT         | 18                      | 86                      | 69                                                 |
| OCT/NOV/DEC           | 3             | 1         | 0             | OCT/NOV/DEC           | 68                      | 87                      | 77                                                 |
| JAN/FEB/MAR           | 9             | 0         | 0             | JAN/FEB/MAR           | 59                      | 0                       | 0                                                  |
| APR/MAY/JUNE          | 3             | 0         | 0             | APR/MAY/JUNE          | 80                      | 0                       | 0                                                  |