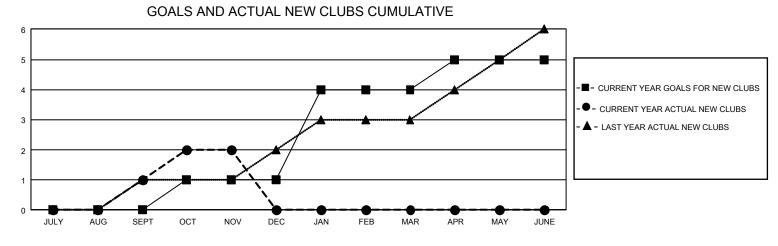

## GAT MONTHLY MEMBERSHIP PROGRESS REPORT Results

GMT Constitutional Area 4, Group E

REPORT DOES NOT INCLUDE CLUBS IN UNDISTRICTED AREAS.

| Clubs                 |               |           |               | Members               |                         |                         |                                                    |
|-----------------------|---------------|-----------|---------------|-----------------------|-------------------------|-------------------------|----------------------------------------------------|
| RESULTS FOR 2023-2024 |               |           |               | RESULTS FOR 2023-2024 |                         |                         |                                                    |
| QUARTER               | NEW CLUB GOAL | NEW CLUBS | DROPPED CLUBS | QUARTER               | MBER GROWTH NET<br>GOAL | MEMBER GROWTH<br>ACTUAL | DROPPED MEMBERS<br>ACTUAL (including<br>transfers) |
| JULY/AUG/SEPT         | r 0           | 1         | 0             | JULY/AUG/SEPT         | 18                      | 86                      | 69                                                 |
| OCT/NOV/DEC           | 3             | 1         | 0             | OCT/NOV/DEC           | 68                      | 87                      | 77                                                 |
| JAN/FEB/MAR           | 9             | 0         | 0             | JAN/FEB/MAR           | 59                      | 0                       | 0                                                  |
| APR/MAY/JUNE          | 3             | 0         | 0             | APR/MAY/JUNE          | 80                      | 0                       | 0                                                  |